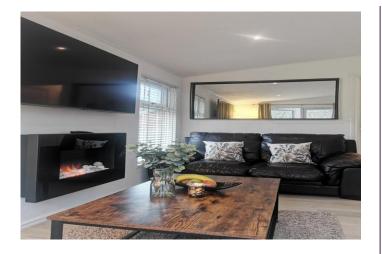

Short Stroll to the Clubhouse and Onsite Facilities

Large Wrap Around Decking and Off Road Parking to the Side

uPVC Double Glazing and Gas Central Heating Throughout

Successful Rental Property

Tempo Leisure are delighted to bring to the market this two bedroom Scandinavian style log cabin with private hot tub. This lodge occupies a prominent corner location in a quiet wooded area of White Cross Bay and Marina conveniently placed near the main bar and reception area. With only a 5 minute walk to the Lake and Marina and a short stroll to the onsite facilities this lodge is set in an ideal location. Property briefly comprises: Open Plan Lounge and Kitchen Diner. Double Bedroom with En Suite, Twin Bedroom and Family Bathroom. Large wrap around decking and off road parking to the side. uPVC double glazing and gas central heating throughout with a new boiler in 2023.