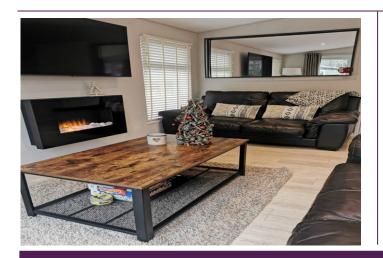

Short Stroll to the Clubhouse and Onsite Facilities

Large Wrap Around Decking and Off Road Parking to the Side

uPVC Double Glazing and Gas Central Heating Throughout

Successful Rental Property

Tempo Leisure are delighted to bring to the market this two bedroom Scandinavian style log cabin with private hot tub. This lodge occupies a prominent corner location in a quiet wooded area of White Cross Bay and Marina conveniently placed near the main bar and reception area. With only a 5 minute walk to the Lake and Marina and a short stroll to the onsite facilities this lodge is set in an ideal location. Property briefly comprises: Open Plan Lounge and Kitchen Diner. Double Bedroom with En Suite, Twin Bedroom and Family Bathroom. Large wrap around decking and off road parking to the side. uPVC double glazing and gas central heating throughout with a new boiler in 2023.