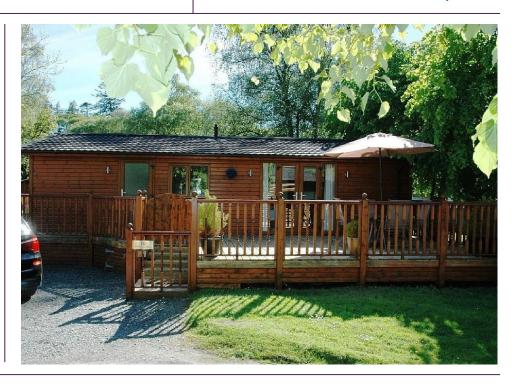

## **Ambleside Road**

Ambleside Road, Windermere LA23 1LF

£185,000

Two Bedroom Scandinavian Style Log Cabin

With Private Hot Tub

Set in Prominent Corner Location in a Quiet Wooded Area

Only a 5 Minute Walk to the Lake and Marina

Short Stroll to the Clubhouse and Onsite Facilities

Large Wrap Around Decking and Off Road Parking to the Side

uPVC Double Glazing and Gas Central Heating Throughout

Successful Rental Property

Tempo Leisure are delighted to bring to the market this two bedroom Scandinavian style log cabin with private hot tub. This lodge occupies a prominent corner location in a quiet wooded area of White Cross Bay and Marina conveniently placed near the main bar and reception area. With only a 5 minute walk to the Lake and Marina and a short stroll to the onsite facilities this lodge is set in an ideal location. Property briefly comprises: Open Plan Lounge and Kitchen Diner. Double Bedroom with En Suite, Twin Bedroom and Family Bathroom. Large wrap around decking and off road parking to the side. uPVC double glazing and gas central heating throughout with a new boiler in 2023.